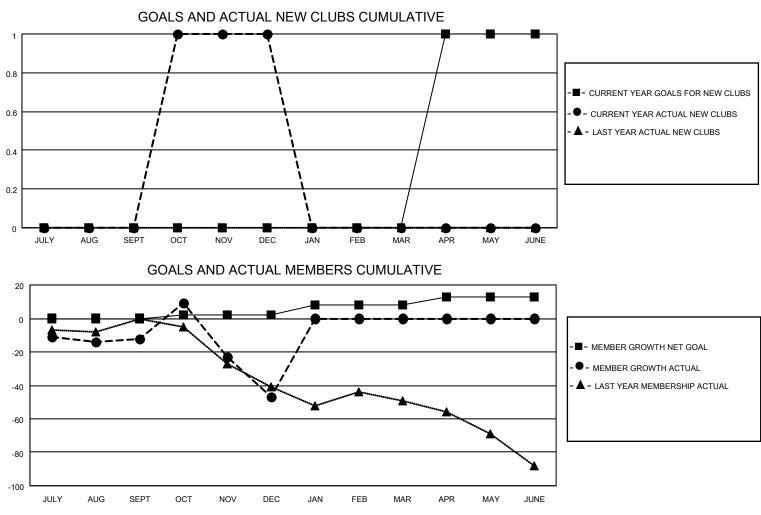

## LOCATION OHIO

District 13 OH6

Results as of: 12/31/2020

| Clubs                 |               |           |               | Members               |                        |                         |                                                    |  |  |
|-----------------------|---------------|-----------|---------------|-----------------------|------------------------|-------------------------|----------------------------------------------------|--|--|
| RESULTS FOR 2020-2021 |               |           |               | RESULTS FOR 2020-2021 |                        |                         |                                                    |  |  |
| QUARTER               | NEW CLUB GOAL | NEW CLUBS | DROPPED CLUBS | QUARTER MEME          | BER GROWTH NET<br>GOAL | MEMBER GROWTH<br>ACTUAL | DROPPED<br>MEMBERS ACTUAL<br>(including transfers) |  |  |
| JULY/AUG/SEPT         | 0             | 0         | 0             | JULY/AUG/SEPT         | 0                      | 11                      | 23                                                 |  |  |
| OCT/NOV/DEC           | 0             | 1         | 3             | OCT/NOV/DEC           | 2                      | 45                      | 77                                                 |  |  |
| JAN/FEB/MAR           | 0             | 0         | 0             | JAN/FEB/MAR           | 6                      | 0                       | 0                                                  |  |  |
| APR/MAY/JUNE          | 1             | 0         | 0             | APR/MAY/JUNE          | 5                      | 0                       | 0                                                  |  |  |